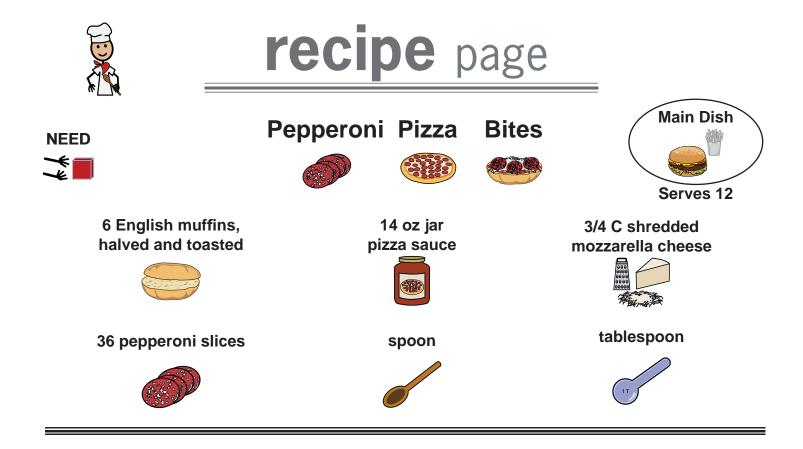

http://en.wikipedia.org/wiki/Naples,\_Italy

places in the news

http://en.wikipedia.org/wiki/List\_of\_pizza\_chains

- 1. Spoon sauce on each muffin half.
- 2. Add one tablespoon of cheese on top of each half.
- 3. Put three pepperoni slices on each half.
- 4. Warm in toaster oven until cheese is melted.