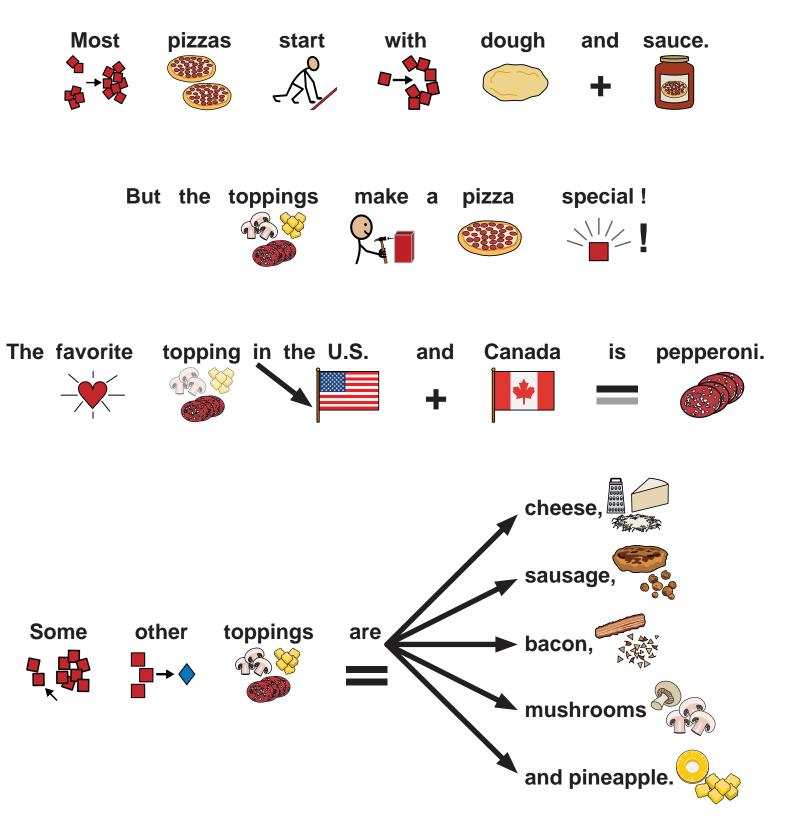

## Circle the pictures about PIZZA MONTH.

National 1. WHAT is this paper about ? Cloudy 2 Pizza Month Geographic PIZZA MONTH NATIONAL GEOGRAPHIC WHO is a professional pizza 2. pizza chef inventor grocer maker? 3. WHERE was pizza invented ? New York City Tokyo, Japan Naples, Italy New York Cit 4. WHAT month celebrates pizza, December October November in America? 5. WHAT is the favorite pizza topping pepperoni bacon mushrooms in the U.S. and Canada? fast food 6. WHAT is a restaurant that serves food stand pizzeria restaurant mostly pizza?