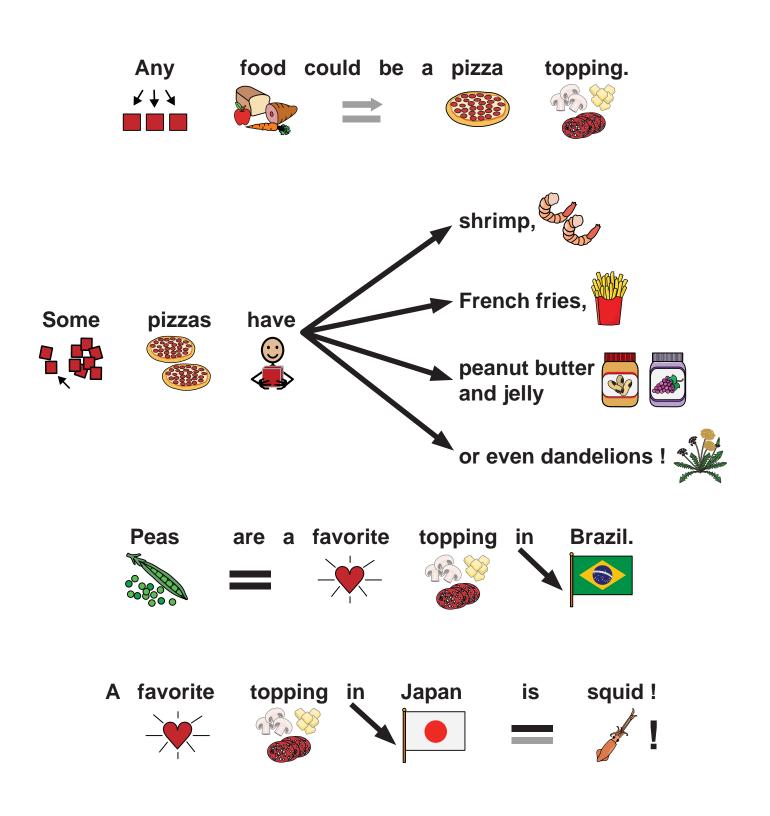

## Circle the pictures about PIZZA MONTH.

National 1. WHAT is this paper about ? Cloudy 2 Pizza Month Geographic PIZZA MONTH NATIONAL GEOGRAPHIC WHO is a professional pizza 2. pizza chef inventor grocer maker? 3. WHERE was pizza invented ? New York City Tokyo, Japan Naples, Italy New York Cit 4. WHAT month celebrates pizza, December October November in America? 5. WHAT is the favorite pizza topping pepperoni bacon mushrooms in the U.S. and Canada? fast food 6. WHAT is a restaurant that serves food stand pizzeria restaurant mostly pizza?