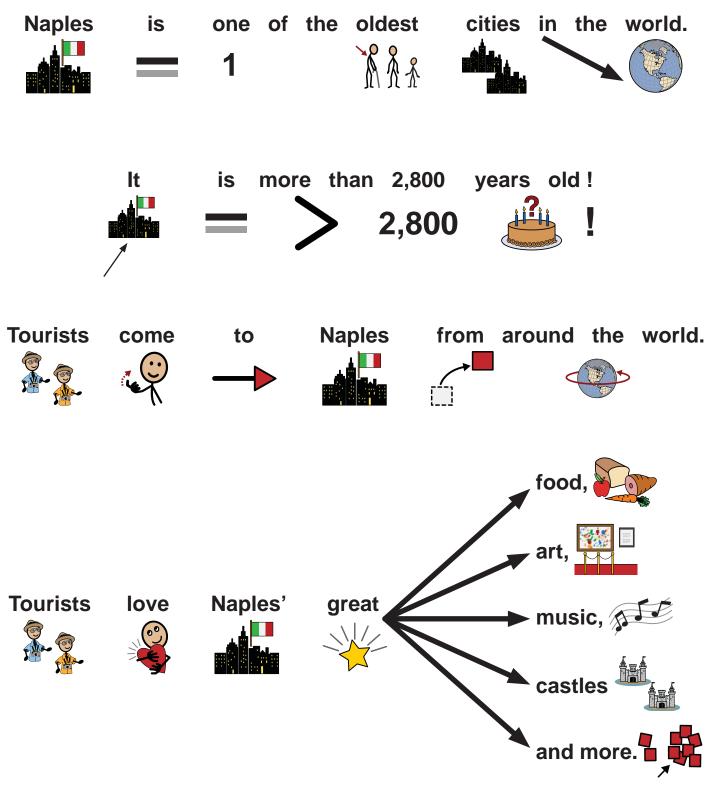

http://en.wikipedia.org/wiki/Naples,\_Italy

places in the news

http://en.wikipedia.org/wiki/List\_of\_pizza\_chains

- 1. Spoon sauce on each muffin half.
- 2. Add one tablespoon of cheese on top of each half.
- 3. Put three pepperoni slices on each half.
- 4. Warm in toaster oven until cheese is melted.