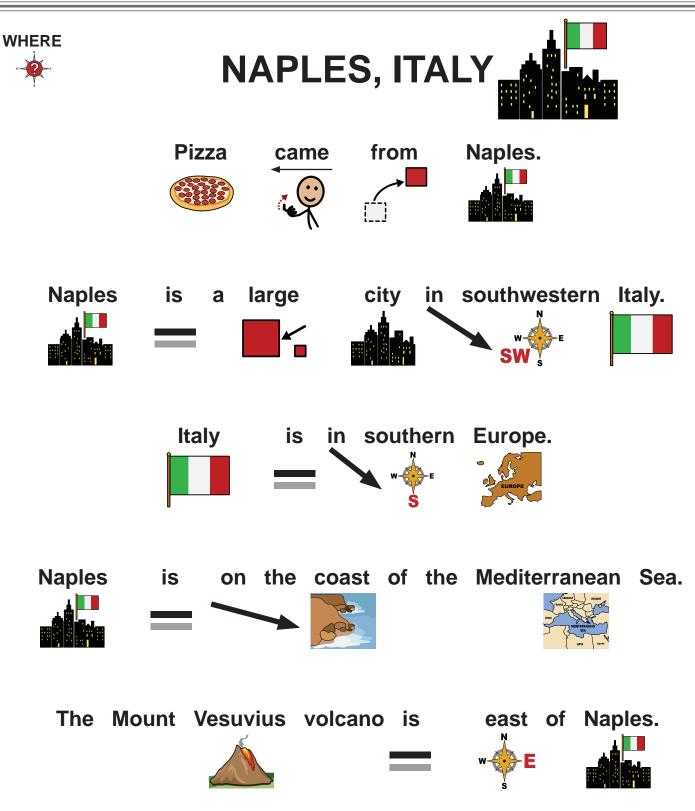

http://en.wikipedia.org/wiki/Naples,\_Italy

places in the news

http://en.wikipedia.org/wiki/List\_of\_pizza\_chains

- 1. Spoon sauce on each muffin half.
- 2. Add one tablespoon of cheese on top of each half.
- 3. Put three pepperoni slices on each half.
- 4. Warm in toaster oven until cheese is melted.

## Circle the pictures about PIZZA MONTH.

National 1. WHAT is this paper about ? Cloudy 2 Pizza Month Geographic PIZZA MONTH NATIONAL GEOGRAPHIC WHO is a professional pizza 2. pizza chef inventor grocer maker? 3. WHERE was pizza invented ? New York City Tokyo, Japan Naples, Italy New York Cit 4. WHAT month celebrates pizza, December October November in America? 5. WHAT is the favorite pizza topping pepperoni bacon mushrooms in the U.S. and Canada? fast food 6. WHAT is a restaurant that serves food stand pizzeria restaurant mostly pizza?