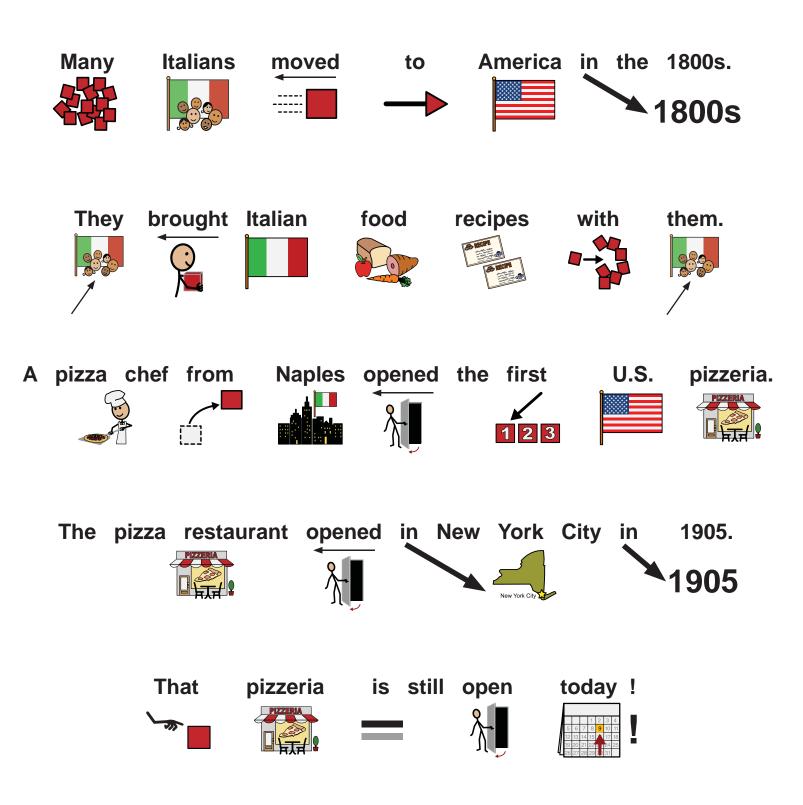

http://en.wikipedia.org/wiki/Naples,\_Italy

places in the news

http://en.wikipedia.org/wiki/List\_of\_pizza\_chains

- 1. Spoon sauce on each muffin half.
- 2. Add one tablespoon of cheese on top of each half.
- 3. Put three pepperoni slices on each half.
- 4. Warm in toaster oven until cheese is melted.