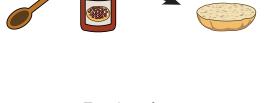

http://en.wikipedia.org/wiki/Naples,\_Italy

places in the news

http://en.wikipedia.org/wiki/List\_of\_pizza\_chains

- 1. Spoon sauce on each muffin half.
- 2. Add one tablespoon of cheese on top of each half.
- 3. Put three pepperoni slices on each half.
- 4. Warm in toaster oven until cheese is melted.