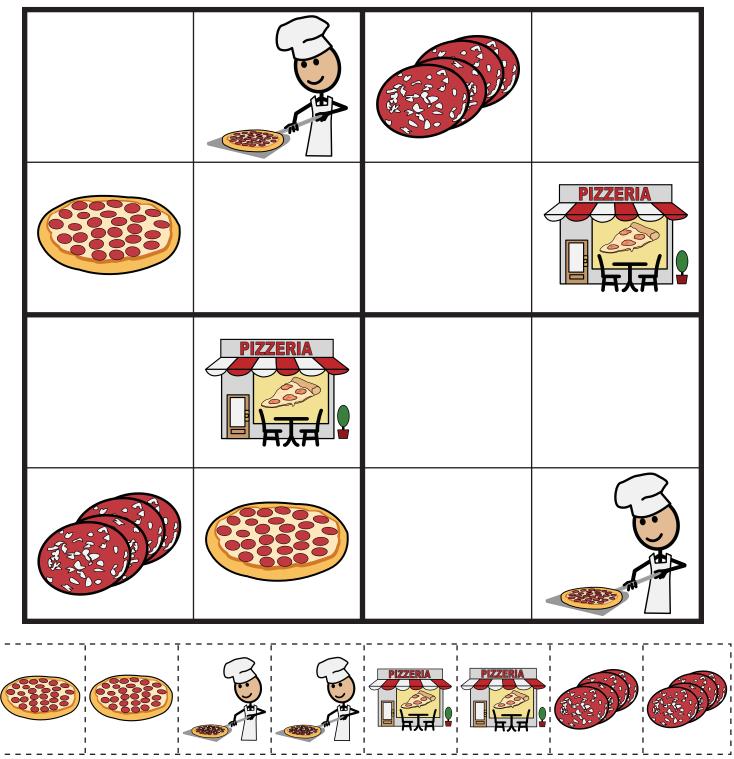

Fill in the grid using the pictures below so that every row, every column and every large

box contains the following four items:

|                   |      | think page                                                                                          |          |          |                 | 2 |
|-------------------|------|-----------------------------------------------------------------------------------------------------|----------|----------|-----------------|---|
| 1. WHAT<br>?      | is   | your<br>O<br>C<br>C<br>C<br>C<br>C<br>C<br>C<br>C<br>C<br>C<br>C<br>C<br>C<br>C<br>C<br>C<br>C<br>C | favorite | pizza    | topping ?       |   |
| -<br>2. HOW       | is a | pizza                                                                                               | like a   | sandwich | n ?<br><b>?</b> |   |
| -<br>3. WHAT<br>? | are  | some                                                                                                | jobs in  | a pizze  |                 |   |
| -                 |      |                                                                                                     |          |          |                 |   |