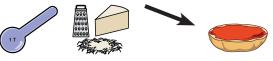

http://en.wikipedia.org/wiki/Naples,\_Italy

places in the news

http://en.wikipedia.org/wiki/List\_of\_pizza\_chains

- 1. Spoon sauce on each muffin half.
- 2. Add one tablespoon of cheese on top of each half.
- 3. Put three pepperoni slices on each half.
- 4. Warm in toaster oven until cheese is melted.