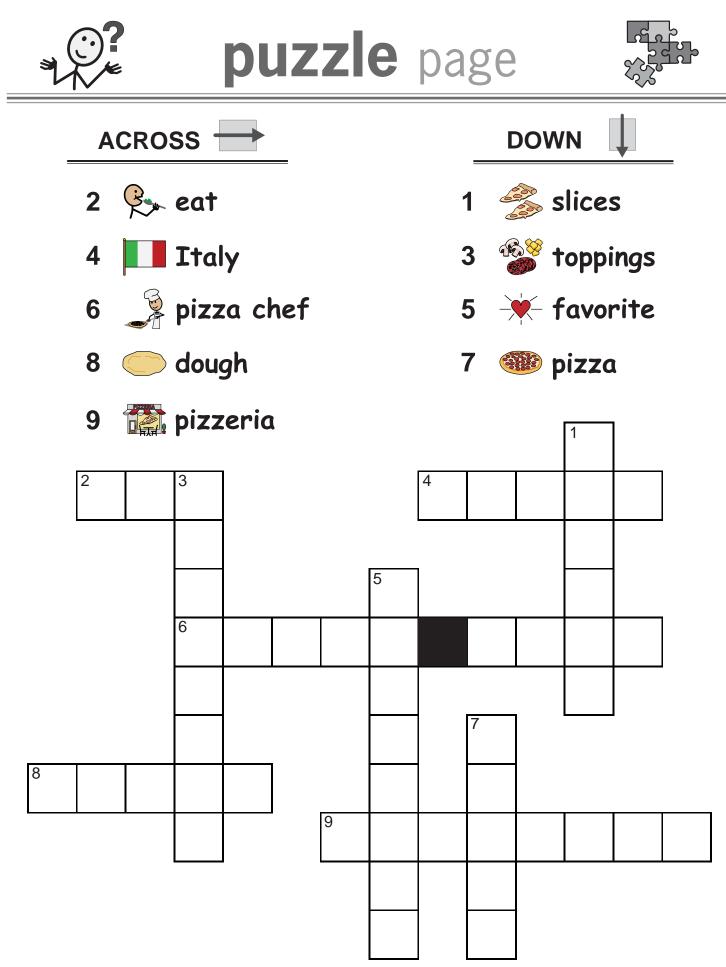

- 1. Spoon sauce on each muffin half.
- 2. Add one tablespoon of cheese on top of each half.
- 3. Put three pepperoni slices on each half.
- 4. Warm in toaster oven until cheese is melted.















Ha Ha















## game page



## Circle the pictures about PIZZA MONTH.











National 1. WHAT is this paper about ? Cloudy 2 Pizza Month Geographic PIZZA MONTH NATIONAL GEOGRAPHIC WHO is a professional pizza 2. pizza chef inventor grocer maker? 3. WHERE was pizza invented ? New York City Tokyo, Japan Naples, Italy New York Cit 4. WHAT month celebrates pizza, December October November in America? 5. WHAT is the favorite pizza topping pepperoni bacon mushrooms in the U.S. and Canada? fast food 6. WHAT is a restaurant that serves food stand pizzeria restaurant mostly pizza?











Fill in the grid using the pictures below so that every row, every column and every large

box contains the following four items:





|                   |      | think page                                                                                          |          |          |                 | 2 |
|-------------------|------|-----------------------------------------------------------------------------------------------------|----------|----------|-----------------|---|
| 1. WHAT<br>?      | is   | your<br>O<br>C<br>C<br>C<br>C<br>C<br>C<br>C<br>C<br>C<br>C<br>C<br>C<br>C<br>C<br>C<br>C<br>C<br>C | favorite | pizza    | topping ?       |   |
| -<br>2. HOW       | is a | pizza                                                                                               | lik